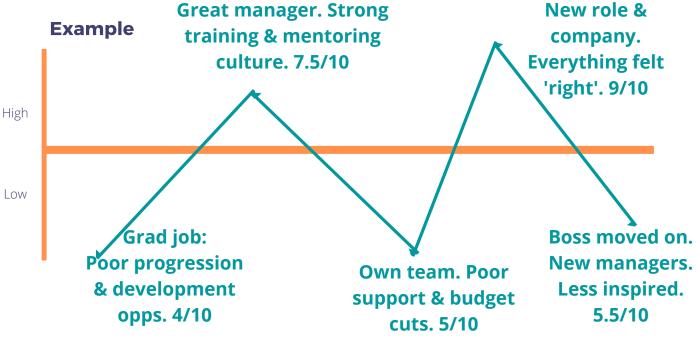

#### **Option 1:**

Use a graph to show your career highs & lows. You may wish to write in a satisfaction score out of 10 for each role.